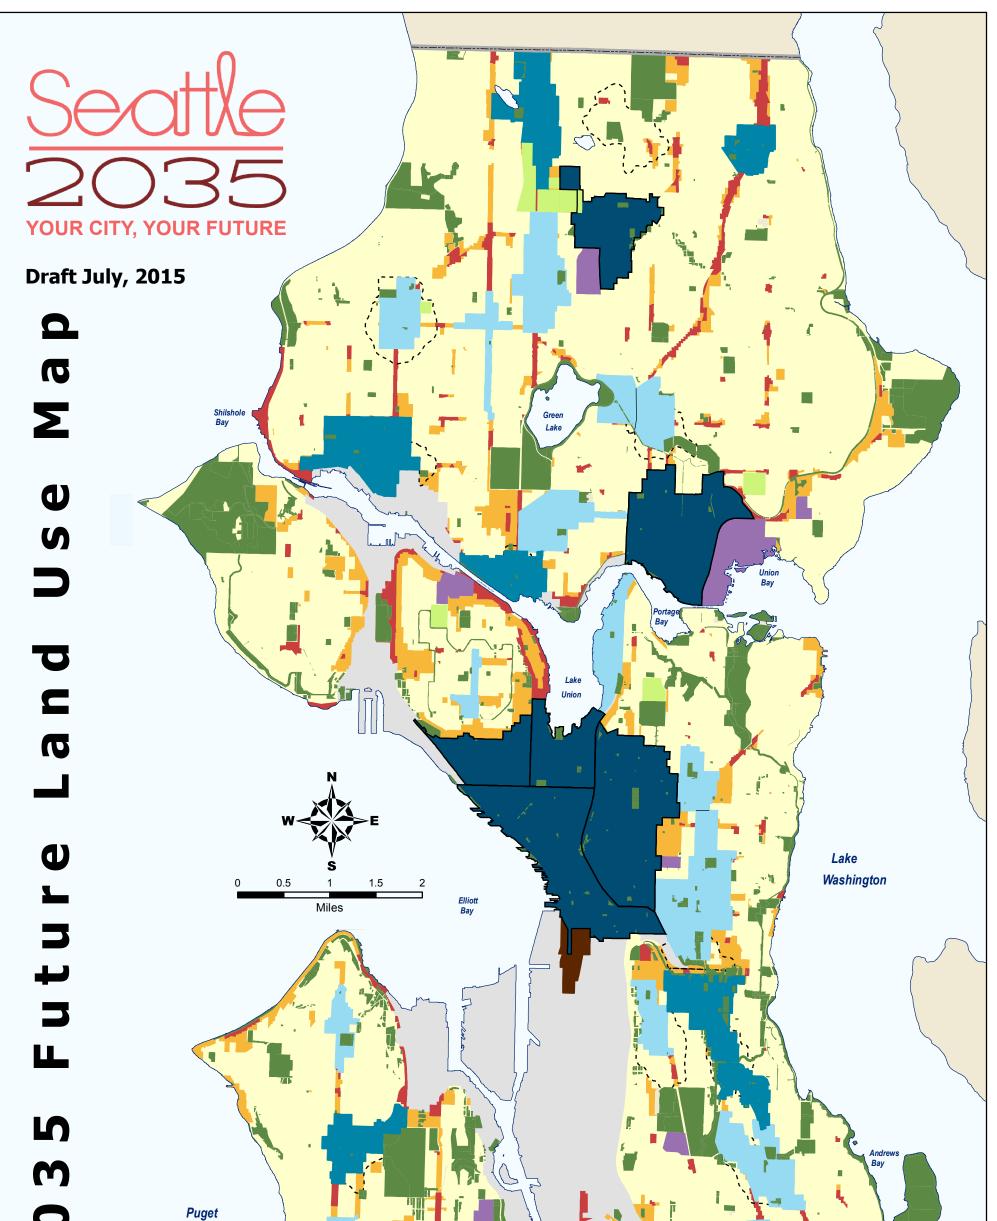

## Legend

Urban Center Hub Village Residential Village Single Family Residential Areas Multi-Family Residential Areas Commercial / Mixed Use Areas Industrial Areas Major Institutions Stadium District Cemetery City-Owned Open Space

Sound

Potential Urban Village Expansion

The future land use map is intended to illustrate the general location and distribution of the various categories of land uses anticipated by the Comprehensive Plan policies over the life of this plan. It is not intended to provide the basis for rezones and other legislative and quasi-judicial decisions, for which the decision makers must look to the Comprehensive Plan policies and various implementing regulations.